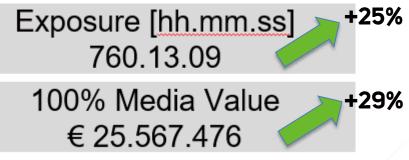

### 2018 **KEY FACTS** 3,3 bil **TV** Audience 91.310 hours TV Coverage 世界大賽全球轉播時數總計9萬1千小時

累積接觸觀眾: 33億

#### 2017

Exposure [hh.mm.ss] 569.33.17

100% Media Value € 18.237.246

#### 2018

美利達品牌電視曝光時數總計超過760小時 媒體成本超過2千5百萬歐元.