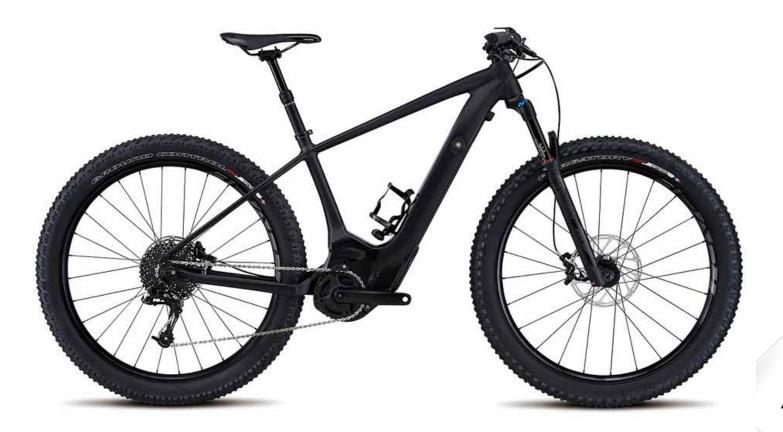

# **E-BIKE MODELS** MY19 CATEGORY: FULL SUSPENSION

全避震登山車

#### **E-BIKE** ADVANCED INTUBE DESIGN 全避震登山車:新型態一體式設計