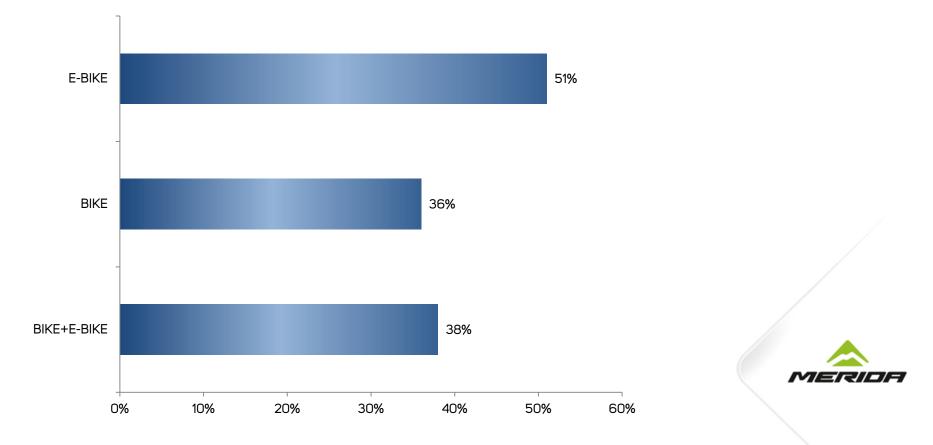

# E-BIKE STRONGER THAN EXPECTED

# **E-BIKE** NOW BIGGEST CATEGORY sales and trends news article by **BIKE europe** 電動自行車產業報導: 電動自行車成長強勁, 以歐洲荷蘭為例, 市佔率躍昇到 40%.