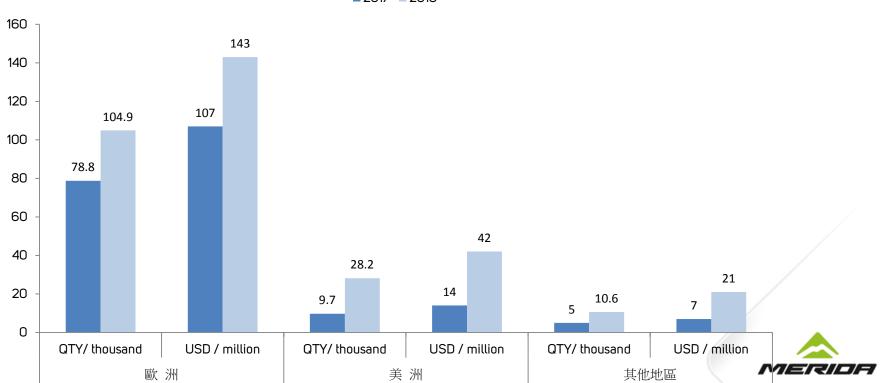

#### **STRONG** AND STEADY GROWTH E-BIKE SHIPMENTS VOLUME vs AMOUNTS BY REGION 美利達電動車17'-18'出口數量與金額比較: 區域別

2017 2018