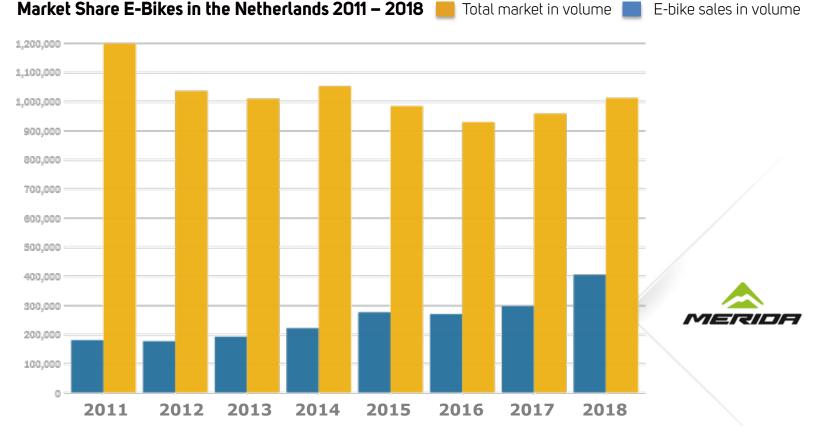

# E-BIKE STRONGER THAN EXPECTED

# **E-BIKE** NOW BIGGEST CATEGORY sales and trends news article by **BIKE europe** 電動自行車產業報導: 電動自行車成長強勁, 以歐洲荷蘭為例, 市佔率躍昇到 40%.