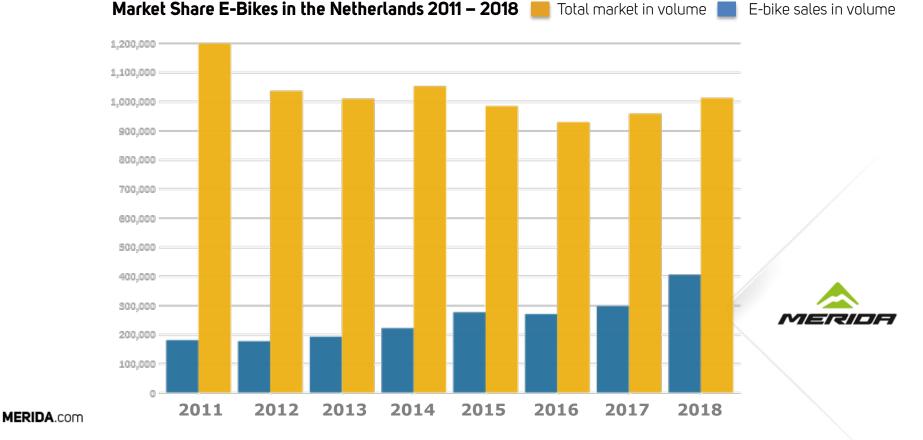

### E-BIKE STRONGER THAN EXPECTED

### **E-BIKE** NOW BIGGEST CATEGORY sales and trends news article by **BIKE europe**

The e-bike's market share jumped from 31% to 40% while the total market volume increased by 5.7%. In value, the Dutch market reached historical high levels...

... Experts who claimed three years ago that e-bike sales had reached saturation levels in the Netherlands proved to be wrong. While the e-bike's market share hovered around 30% in the past years, sales jumped to 40% in 2018.