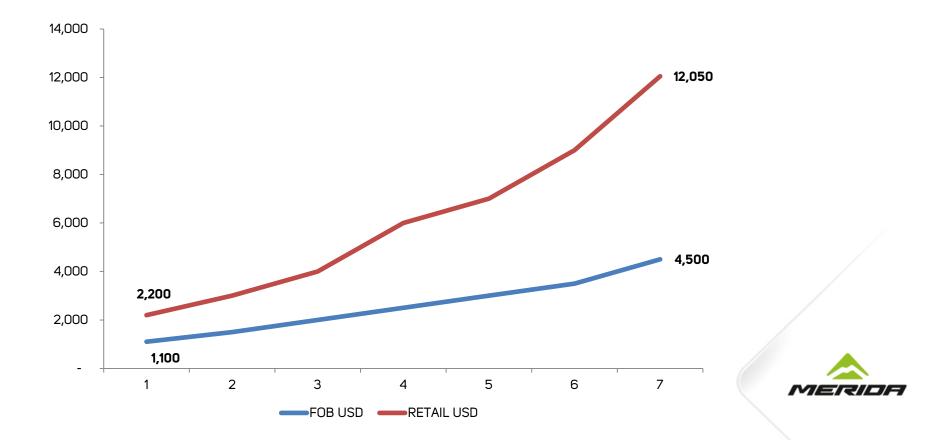

PMENTS VOLUME% vs AMOUNTS%



### MERIDA CHINA BOTTOM OUT



### EXPORT QTY BY % MERIDA vs TBA (2018)



### E-BIKE STRONGER THAN EXPECTED

### **E-BIKE** NOW BIGGEST CATEGORY sales and trends news article by **BIKE europe**

The e-bike's market share jumped from 31% to 40% while the total market volume increased by 5.7%. In value, the Dutch market reached historical high levels...

... Experts who claimed three years ago that e-bike sales had reached saturation levels in the Netherlands proved to be wrong. While the e-bike's market share hovered around 30% in the past years, sales jumped to 40% in 2018.



#### **STRONG** AND STEADY GROWTH E-BIKE SHIPMENTS VOLUME vs AMOUNTS BY REGION



### **E-BIKE** EXPORT COUNTRIES 41 COUNTRIES



### **E-BIKE** PRICE RANGE FOB vs RETAIL PRICES (USD)



# **E-BIKE** BRAND POSITION in terms of average quality and retail price



## **E-BIKE** BRAND POSITION in tern

DN



MERIDA.com

commuting

### **E-BIKE** DEVELOPEMENT ADVANCED DESIGN

#### **E-BIKE** MY19 CATEGORY: CITY



## **E-BIKE** ADVANCED INTUBE DESIGN CATEGORY: CITY





#### **E-BIKE** MY19 CATEGORY: MTB





## **E-BIKE** ADVANCED INTUBE DESIGN CATEGORY: MTB





### **E-BIKE MODELS** MY19 CATEGORY: FULL SUSPENSION



### **E-BIKE** ADVANCED INTUBE DESIGN CATEGORY: FULL SUSPENSION





### **E-BIKE** ADVANCED INTUBE DESIGN CATEGORY: FULL SUSPENSION





## **E-BIKE** ADVANCED INTUBE DESIGN CATEGORY: ROAD





### **GERMANY** ENGINEERING & DESIGN



### HIGHER INVESTMENT E-BIKE CE HOMOLOGATION & LAB-TEST



### HIGHER INVESTMENT RAPID-PROTOTYPING 3D-PRINTER



### WIND-TUNNE