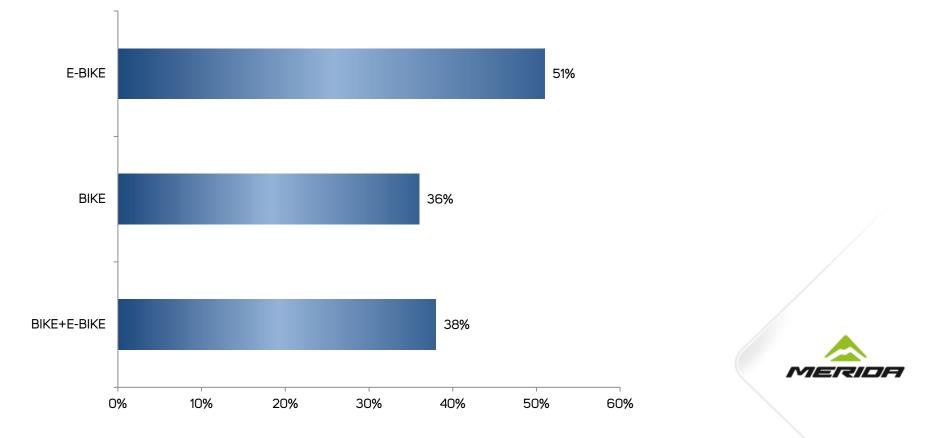

### E-BIKE STRONGER THAN EXPECTED

### **E-BIKE** NOW BIGGEST CATEGORY sales and trends news article by **BIKE europe**

The e-bike's market share jumped from 31% to 40% while the total market volume increased by 5.7%. In value, the Dutch market reached historical high levels...

... Experts who claimed three years ago that e-bike sales had reached saturation levels in the Netherlands proved to be wrong. While the e-bike's market share hovered around 30% in the past years, sales jumped to 40% in 2018.