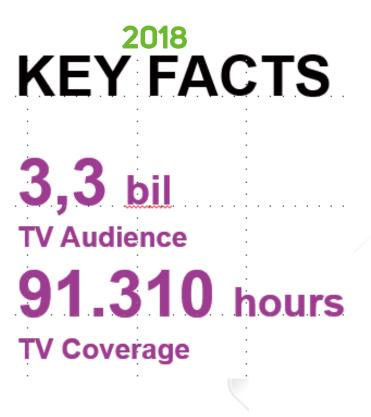

### **GLOBAL TV** PERFORMANCE 2018

#### 2017 KEY FACTS

3,94 bil TV Audience 87.962 hours TV Coverage