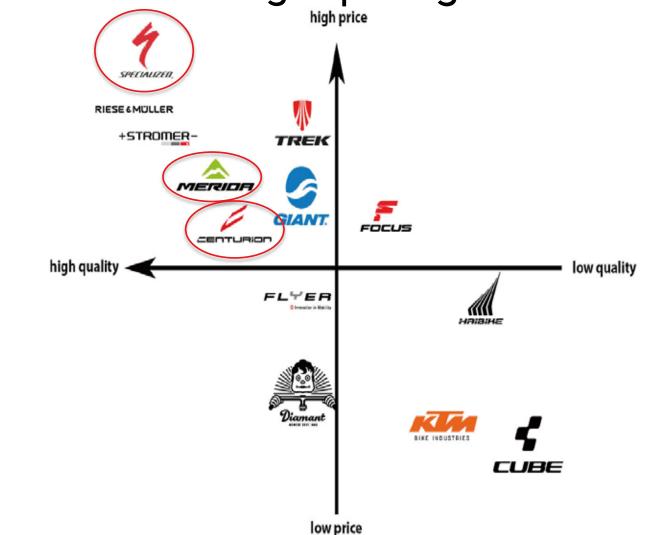

BY % MERIDA vs TBA (2018)



### E-BIKE STRONGER THAN EXPECTED

### **E-BIKE** NOW BIGGEST CATEGORY sales and trends news article by **BIKE europe**

The e-bike's market share jumped from 31% to 40% while the total market volume increased by 5.7%. In value, the Dutch market reached historical high levels...

... Experts who claimed three years ago that e-bike sales had reached saturation levels in the Netherlands proved to be wrong. While the e-bike's market share hovered around 30% in the past years, sales jumped to 40% in 2018.



#### **STRONG** AND STEADY GROWTH E-BIKE SHIPMENTS VOLUME vs AMOUNTS BY REGION



### **E-BIKE** EXPORT COUNTRIES 41 COUNTRIES



### **E-BIKE** PRICE RANGE FOB vs RETAIL PRICES (USD)



# **E-BIKE** BRAND POSITION in terms of average quality and retail price



## **E-BIKE** BRAND POSITION in tern

DN



MERIDA.com

commuting

### **E-BIKE** DEVELOPEMENT ADVANCED DESIGN

#### **E-BIKE** MY19 CATEGORY: CITY



## **E-BIKE** ADVANCED INTUBE DESIGN CATEGORY: CITY





#### **E-BIKE** MY19 CATEGORY: MTB





## **E-BIKE** ADVANCED INTUBE DESIGN CATEGORY: MTB





### **E-BIKE MODELS** MY19 CATEGORY: FULL SUSPENSION



### **E-BIKE** ADVANCED INTUBE DESIGN CATEGORY: FULL SUSPENSION





### **E-BIKE** ADVANCED INTUBE DESIGN CATEGORY: FULL SUSPENSION





## **E-BIKE** ADVANCED INTUBE DESIGN CATEGORY: ROAD





### **GERMANY** ENGINEERING & DESIGN



### HIGHER INVESTMENT E-BIKE CE HOMOLOGATION & LAB-TEST



### HIGHER INVESTMENT RAPID-PROTOTYPING 3D-PRINTER



### WIND-TUNNEL TEST IN GERMANY



### SPORT MARKETING TEAM BAHRAIN MERIDA



25

### **GL