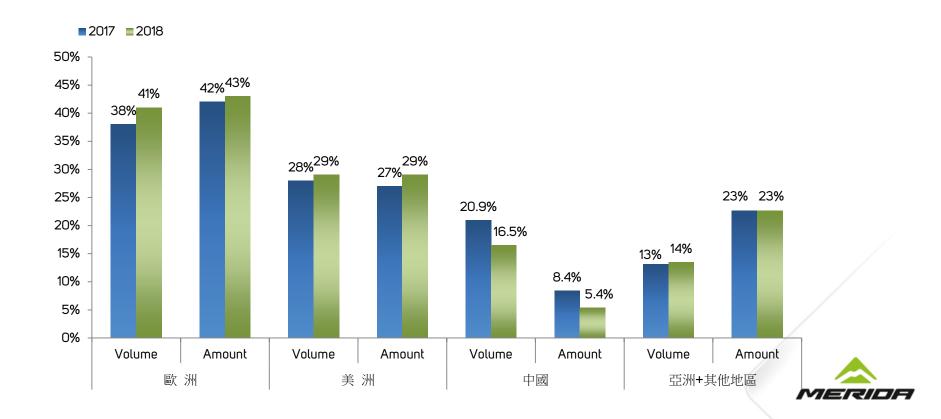

### 2019 美利達法說會簡報 INVESTOR CONFERENCE



### MERIDA 2017 / 2018 SHIPMENTS VOLUME vs AMOUNTS



### MERIDA 2017 / 2018 SHIPMENTS VOLUME% vs AMOUNTS%



### MERIDA CHINA BOTTOM OUT



### EXPORT QTY BY % MERIDA vs TBA (2018)



### E-BIKE STRONGER THAN EXPECTED

### **E-BIKE** NOW BIGGEST CATEGORY sales and trends news article by **BIKE europe**

The e-bike's market share jumped from 31% to 40% while the total market volume increased by 5.7%. In value, the Dutch market reached historical high levels...

... Experts who claimed three years ago that e-bike sales had reached saturation levels in the Netherlands proved to be wrong. While the e-bike's market share hovered around 30% in the past years, sales jumped to 40% in 2018.



#### **STRONG** AND STEADY GROWTH E-BIKE SHIPMENTS VOLUME vs AMOUNTS BY REGION



### **E-BIKE** EXPORT COUNTRIES 41 COUNTRIES



### **E-BIKE** PRICE RANGE FOB vs RETAIL PRICES (USD)



# **E-BIKE** BRAND POSITIO