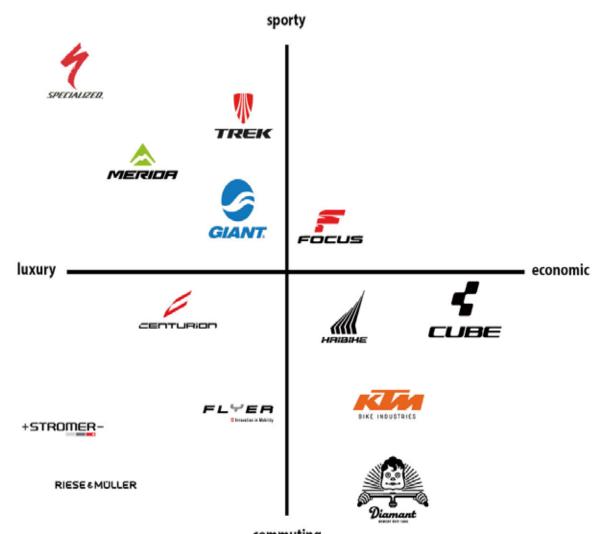

NGER THAN EXPECTED

### **E-BIKE** NOW BIGGEST CATEGORY sales and trends news article by **BIKE europe**

The e-bike's market share jumped from 31% to 40% while the total market volume increased by 5.7%. In value, the Dutch market reached historical high levels...

... Experts who claimed three years ago that e-bike sales had reached saturation levels in the Netherlands proved to be wrong. While the e-bike's market share hovered around 30% in the past years, sales jumped to 40% in 2018.



#### **STRONG** AND STEADY GROWTH E-BIKE SHIPMENTS VOLUME vs AMOUNTS BY REGION



### **E-BIKE** EXPORT COUNTRIES 41 COUNTRIES



### **E-BIKE** PRICE RANGE FOB vs RETAIL PRICES (USD)



# **E-BIKE** BRAND POSITION in terms of average quality and retail price



## **E-BIKE** BRAND POSITION in tern

DN



MERIDA.com

commuting

### **E-BIKE** DEVELOPEMENT ADVANCED DESIGN

#### **E-BIKE** MY19 CATEGORY: CITY



## **E-BIKE** ADVANCED INTUBE DESIGN CATEGORY: CITY





#### **E-BIKE** MY19 CATEGORY: MTB





## **E-BIKE** ADVANCED INTUBE DESIGN CATEGORY: MTB





### **E-BIKE MODELS** MY19 CATEGORY: FULL SUSPENSION



### **E-BIKE** ADVANCED INTUBE DESIGN CATEGORY: FULL SUSPENSION





### **E-BIKE** ADVANCED INTUBE DESIGN CATEGORY: FULL SUSPENSION





## **E-BIKE** ADVANCED INTUBE DESIGN CATEGORY: ROAD





### **GERMANY** ENGINEERING & DESIGN



### HIGHER INVESTMENT E-BIKE CE HOMOLOGATION & LAB-TEST



### HIGHER INVESTMENT RAPID-PROTOTYPING 3D-PRINTER



### WIND-TUNNEL TEST IN GERMANY



### SPORT MARKETING TEAM BAHRAIN MERIDA



25

### **GLOBAL TV** PERFORMANCE 2018



#### 2017 KEY