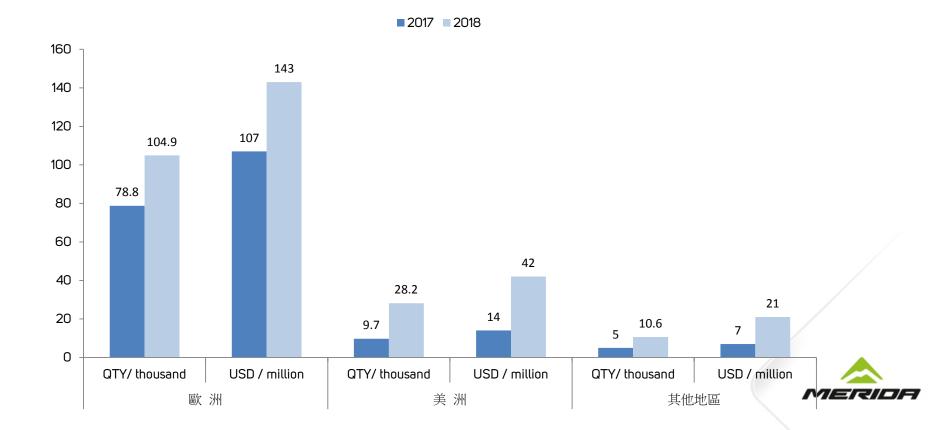

報 INVESTOR CONFERENCE



### MERIDA 2017 / 2018 SHIPMENTS VOLUME vs AMOUNTS



### MERIDA 2017 / 2018 SHIPMENTS VOLUME% vs AMOUNTS%



### MERIDA CHINA BOTTOM OUT



### EXPORT QTY BY % MERIDA vs TBA (2018)



### E-BIKE STRONGER THAN EXPECTED

### **E-BIKE** NOW BIGGEST CATEGORY sales and trends news article by **BIKE europe**

The e-bike's market share jumped from 31% to 40% while the total market volume increased by 5.7%. In value, the Dutch market reached historical high levels...

... Experts who claimed three years ago that e-bike sales had reached saturation levels in the Netherlands proved to be wrong. While the e-bike's market share hovered around 30% in the past years, sales jumped to 40% in 2018.



#### **STRONG** AND STEADY GROWTH E-BIKE SHIPMENTS VOLUME vs AMOUNTS BY REGION



### **E-BIKE** EXPORT COUNTRIES 41 COUNTRIES



### **E-BIKE** PRICE RANGE FOB vs RETAIL PRICES (USD)



# **E-BIKE** BRAND POSITION in terms of average quality and retail price



## **E-BIKE** BRAND POSITION in tern

DN



MERIDA.com

commuting

### **E-BIKE** DEVELOPEMENT ADVANCED DESIGN

#### **E-BIKE** MY19 CATEGORY: CITY



## **E-BIKE** ADVANCED INTUBE DESIGN CATEGORY: CITY





#### **E-BIKE** MY19 CATEGORY: MTB





## **E-BIKE** ADVANCED INTUBE DESIGN CATEGORY: MTB





### **E-BIKE MODELS** MY19 CATEGORY: FULL SUSPENSION



### **E-BIKE** ADVANCED INTUBE DESIGN CATEGORY: FULL SUSPENSION





### **E-BIKE** ADVANCED INTUBE DESIGN CATEGORY: FULL SUSPENSION





## **E-BIKE** ADVANCED INTUBE DESIGN CATEGORY: ROAD





### **GERMANY** ENGINEERING & DESIGN



### HIGHER INVESTMENT