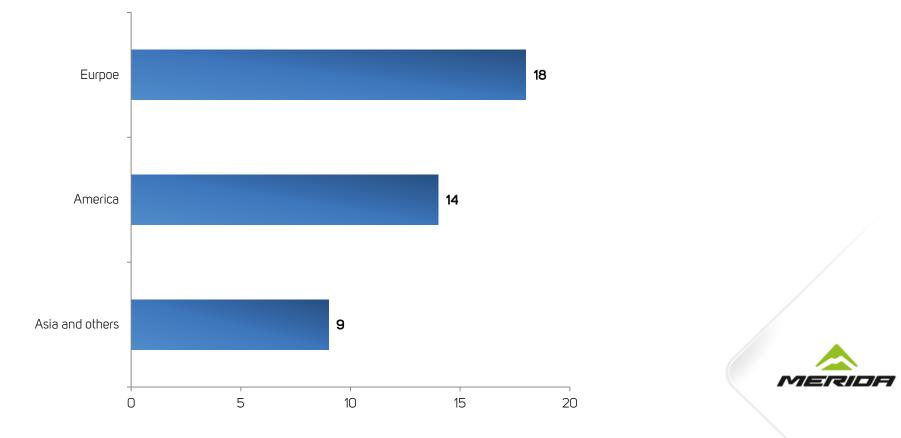

SHIPMENTS VOLUME vs AMOUNTS



### MERIDA 2017 / 2018 SHIPMENTS VOLUME% vs AMOUNTS%



### MERIDA CHINA BOTTOM OUT



### EXPORT QTY BY % MERIDA vs TBA (2018)



### E-BIKE STRONGER THAN EXPECTED

### **E-BIKE** NOW BIGGEST CATEGORY sales and trends news article by **BIKE europe**

The e-bike's market share jumped from 31% to 40% while the total market volume increased by 5.7%. In value, the Dutch market reached historical high levels...

... Experts who claimed three years ago that e-bike sales had reached saturation levels in the Netherlands proved to be wrong. While the e-bike's market share hovered around 30% in the past years, sales jumped to 40% in 2018.



#### **STRONG** AND STEADY GROWTH E-BIKE SHIPMENTS VOLUME vs AMOUNTS BY REGION



### **E-BIKE** EXPORT COUNTRIES 41 COUNTRIES



### **E-BIKE** PRICE RANGE FOB vs RETAIL PRICES (USD)



# **E-BIKE** BRAND POSITION in terms of average quality and retail price



## **E-BIKE** BRAND POSITION in tern

DN



MERIDA.com

commuting

### **E-BIKE** DEVELOPEMENT ADVANCED DESIGN

#### **E-BIKE** MY19 CATEGORY: CITY



## **E-BIKE** ADVANCED INTUBE DESIGN CATEGORY: CITY





#### **E-BIKE** MY19 CATEGORY: MTB





## **E-BIKE** ADVANCED INTUBE DESIGN CATEGORY: MTB





### **E-BIKE MODELS** MY19 CATEGORY: FULL SUSPENSION



### **E-BIKE** ADVANCED INTUBE DESIGN CATEGORY: FULL SUSPENSION





### **E-BIKE** ADVANCED INTUBE DESIGN CATEGORY: FULL SUSPENSION





## **E-BIKE** ADVANCED INTUBE DESIGN CATEGORY: ROAD





### **GERMANY** ENGINEERING & DESIGN



### HIGHER INVESTMENT E-BIKE CE HOMOLOGATION & LAB-TEST



### HIGHER