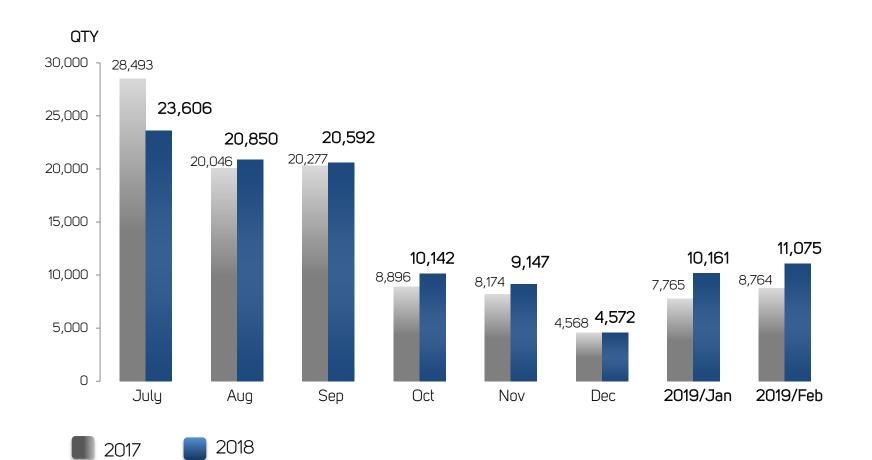

### 2019 美利達法說會簡報 INVESTOR CONFERENCE



### MERIDA 2017 / 2018 SHIPMENTS VOLUME vs AMOUNTS



### MERIDA 2017 / 2018 SHIPMENTS VOLUME% vs AMOUNTS%



### MERIDA CHINA BOTTOM OUT



### EXPORT QTY BY % MERIDA vs TBA (2018)



### E-BIKE STRONGER THAN EXPECTED

### **E-BIKE** NOW BIGGEST CATEGORY sales and trends news article by **BIKE europe**

The e-bike's market share jumped from 31% to 40% while the total market volume increased by 5.7%. In value, the Dutch market reached historical high levels...

... Experts who claimed three years ago that e-bike sales had reached saturation levels in the Netherlands proved to be wrong. While the e-bike's market share hovered around 30% in the past years, sales jumped to 40% in 2018.



#### **STRONG** AND STEADY GROWTH E-BIKE SHIPMENTS VOLUME vs AMOUNTS BY REGION



### **E-BIKE** EXPORT COUNTRIES 41 COUNTRIES



### **E-BIKE** PRICE RANGE FOB vs RETAIL PRICES (USD)



# **E-BIKE** BRAND POSITION in terms of average quality a