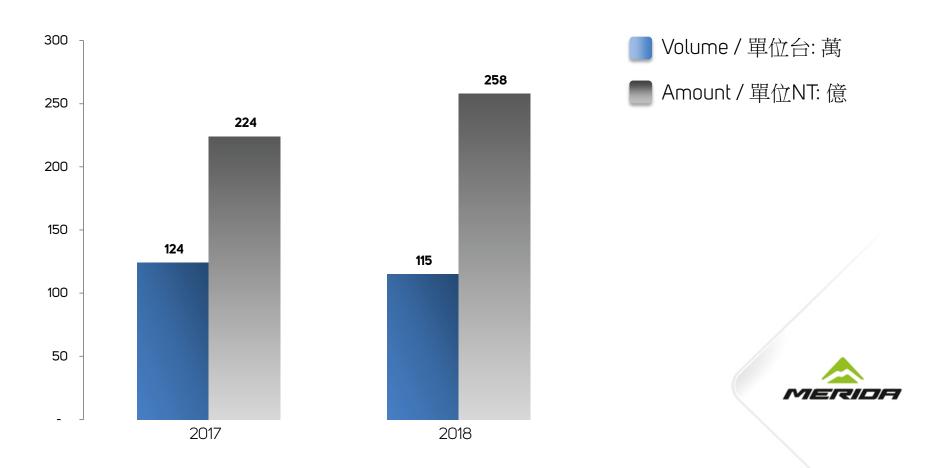

### 2019 美利達法說會簡報 INVESTOR CONFERENCE



### MERIDA 2017 / 2018 SHIPMENTS VOLUME vs AMOUNTS



### MERIDA 2017 / 2018 SHIPMENTS VOLUME% vs AMOUNTS%



### MERIDA CHINA BOTTOM OUT



### EXPORT QTY BY % MERIDA vs TBA (2018)



### E-BIKE STRONGER THAN EXPECTED

### **E-BIKE** NOW BIGGEST CATEGORY sales and trends news article by **BIKE europe**

The e-bike's market share jumped from 31% to 40% while the total market volume increased by 5.7%. In value, the Dutch market reached historical high levels...

... Experts who claimed three years ago that e-bike sales had reached saturation levels in the Netherlands proved to be wrong. While the e-bike's market share hovered around 30% in the past years, sales jumped to 40% in 2018.



#### **STRONG** AND STEADY GROWTH E-BIKE SHIPMENTS VOLUME vs AMOUNTS BY REGION



### **E-BIKE** EXPORT COUNTRIES 41 COUNTRIES



### **E-BIKE** PRICE RANGE