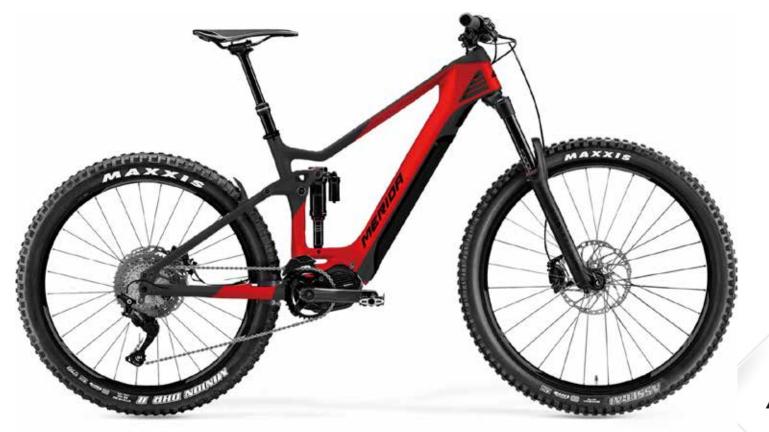

### **E-BIKE MODELS** MY19 CATEGORY: FULL SUSPENSION

### **E-BIKE** ADVANCED INTUBE DESIGN CATEGORY: FULL SUSPENSION