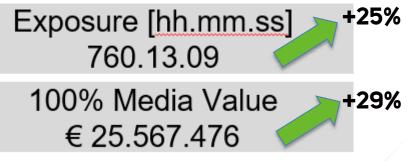

### **GLOBAL TV** PERFORMANCE 2018

#### 2017

Exposure [hh.mm.ss] 569.33.17

100% Media Value € 18.237.246

#### 2018